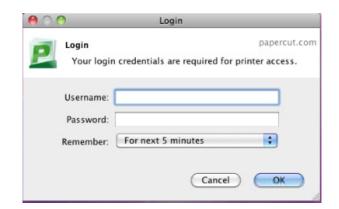

Please allow up to 48hrs for this process to complete, and your user to be added to the print & vinyl group.

Once you log into a machine in the lab, you will be prompted by a PaperCut login window. This software login is for the PrintCut NG billing software. This software login is required for billing for printing.