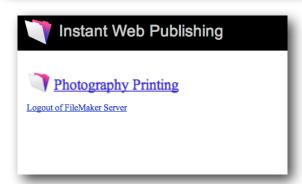

## Photography Printing Access

To get access to the Millrace 3 Undergraduate printing Lab.

Go to : http://aaa-fmp.uoregon.edu

You will come to a log in screen asking you enter an account name and password to view databases. Enter your Duck ID and Password. When logged in click on the link for Photography Printing. Fill out and submit the online agreement and you will be emailed a confirmation of your singing up. Once you have been added to the system you will get a follow up email letting you know you have been added to the printing group. At that point you will be ready to log into any of the machines in the lab and be ready to print.