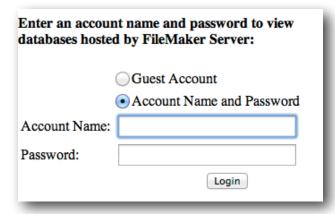

## Photography Printing Access

To get access to the Millrace 3 Undergraduate printing Lab.

Go to : http://aaa-fmp.uoregon.edu

You will come to a log in screen asking you enter an account name and password to view databases. Enter your Duck ID and Password. When logged in click on the link for Photography Printing. Fill out and submit the online agreement and you will be emailed a confirmation of your singing up. Once you have been added to the system you will get a follow up email letting you know you have been added to the printing group. At that point you will be ready to log into any of the machines in the lab and be ready to print.